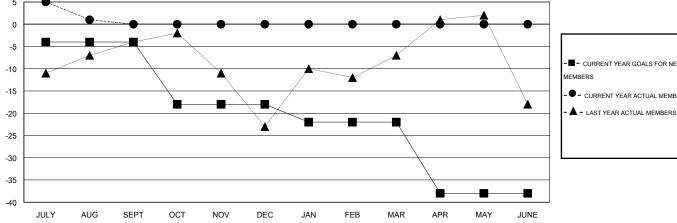

## GOALS AND ACTUAL NEW CLUBS CUMULATIVE

| -■ - CURRENT YEAR GOALS FOR NEW |  |
|---------------------------------|--|
| MEMBERS                         |  |
| CURRENT YEAR ACTUAL MEMBERS     |  |

| DROPPED CLUBS: 0 |    |
|------------------|----|
| DDODDED MEMBERS  |    |
| DROPPED MEMBERS  |    |
| DECEASED         | 4  |
| CLUB CANCELLED   | 0  |
| OTHER            | 8  |
| TOTAL            | 12 |